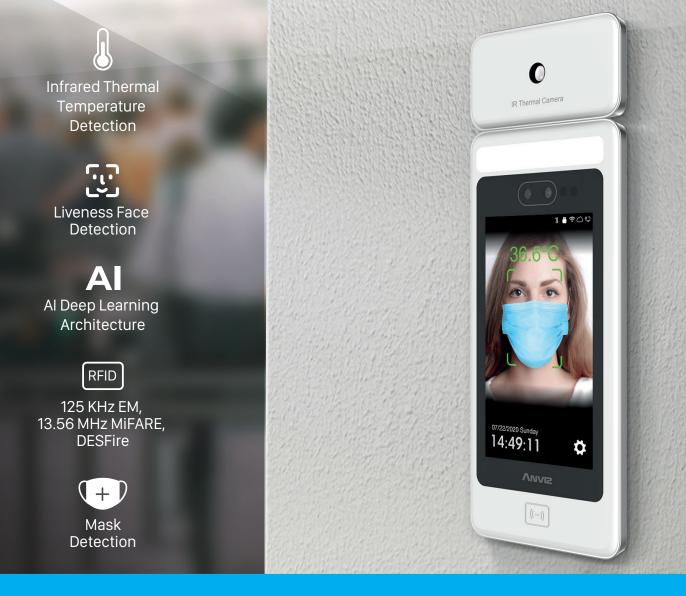

# FaceDeep 5

Al Based Smart Face Recognition Terminal with Infrared Thermal Temperature Detection

- FaceDeep 5 with Infrared Thermal Temperature Detection Camera, specifically designed to rapidly scan users with elevated body temperature
- Temperature screening with thermographic technology (32x32 pixels), more accurate and faster to catch up than others with thermopile technology (single point) only
- New ideal touchless solution for the people to access control on the entrance or record time attendance and simultaneously check temperature and mask-wearing without having to touch a terminal or gate
- Built-in IR and visual cameras integrated with Anviz's unique BioNANO<sup>®</sup> algorithm to produce the best in class live face recognition performance
- Mask not-wearing alert

# Infrared ThermalTemperature Detection

IRT Temperature Detection Camera, specifically designed to rapidly scan users with elevated body temperature

# Liveness Face Detection

Live face recognition based on infrared and visible light.

The ultra-wide-angle camera enables fast face recognition.

Wide Angle Camera

IPS Full Screen The colorful IPS screen ensures the best interaction and user experiences and can also provide clear notifications to the users.