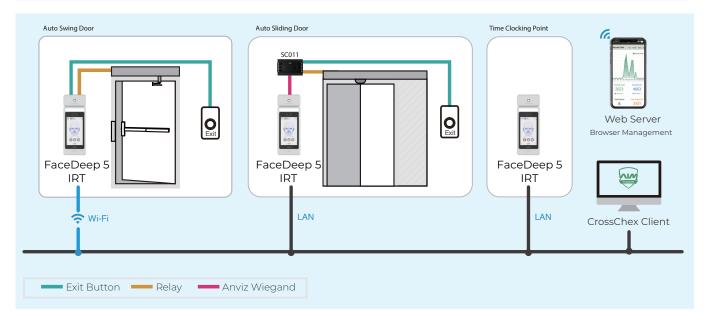

# Wi-Fi Flexible Communication

Wi-Fi function can realize stable wireless communication and realize flexible installation of equipment.

# **Cloud Application**

The web based cloud application let you access to the device by any mobile terminal from anytime and anywhere.

# System Configurations

\*Disclaimer: Anviz's products listed herein are not designed for medical devices and not intended for use in the diagnosis of disease or other conditions. When configured correctly, Anviz's products listed herein can identify individuals with skin-surface temperature relative to a preset figure but should not be solely or primarily relied upon to diagnose any disease. Anviz's products must be used in accordance with local laws and regulations.