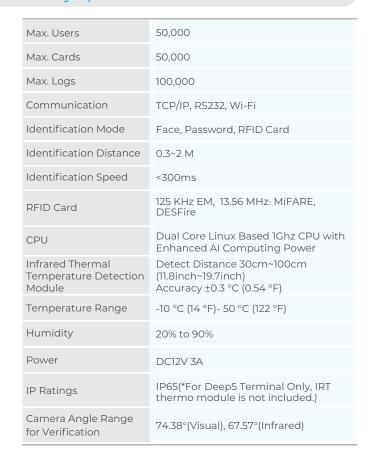

Al Based Smart Face Recognition Terminal with Infrared Thermal Temperature Detection

Key Specifications

# 1GHz Linux Based Processor

The new Linux based 1Ghz processor ensures the 1:50,000 comparison time less than 0.3 second.